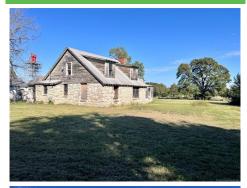

## 4010 E Park Rd N, Tulsa, OK 74115

» Beds: 3 | Baths: 1 Full

» MLS #: 2338114

» Single Family | 1,908 ft² | Lot: 10 acres

» More Info: 4010EParkRdN.IsForSale.com

Kimm Kennon (918) 864-4922 kimm\_lakeland@yahoo.com

## \$ 180,000

Charming 1935 Vintage Home on 10 Acres w/Endless Potential. Nestled on a sprawling 10-acre plot of land, this 3bd/1ba, 1.5-story vintage home, built in 1935, exudes rustic charm & offers a unique opportunity for those seeking a project filled w/history & character. The living room is the heart of the home, complete w/a fireplace featuring a gas insert shared w/a breakfast nook. The full-length enclosed front porch adds a touch of Southern charm. The 2nd floor boasts 2 bedrooms w/ample storage. While the exterior of the home is constructed from durable block, the interior requires a complete remodel to restore its former glory w/a rich history. This offers a fantastic opportunity for customization to meet your specific needs & design preferences or build the home of your dreams. The detached garage is 1040 sq ft provides ample space for vehicles, storage, or a workshop. The property also includes 4 poultry sheds/dog kennels, ready to be brought back to life for various uses. The land is partially fenced. The 10 acres of land surrounding the home is absolutely gorgeous, w/mature trees & abundant wildlife. It's a paradise for nature enthusiasts & outdoor lovers. Located across the road, you'll find the 36-hole Mohawk Golf Course, perfect for golf enthusiasts. Mohawk Park is a massive 2, 800-acre park